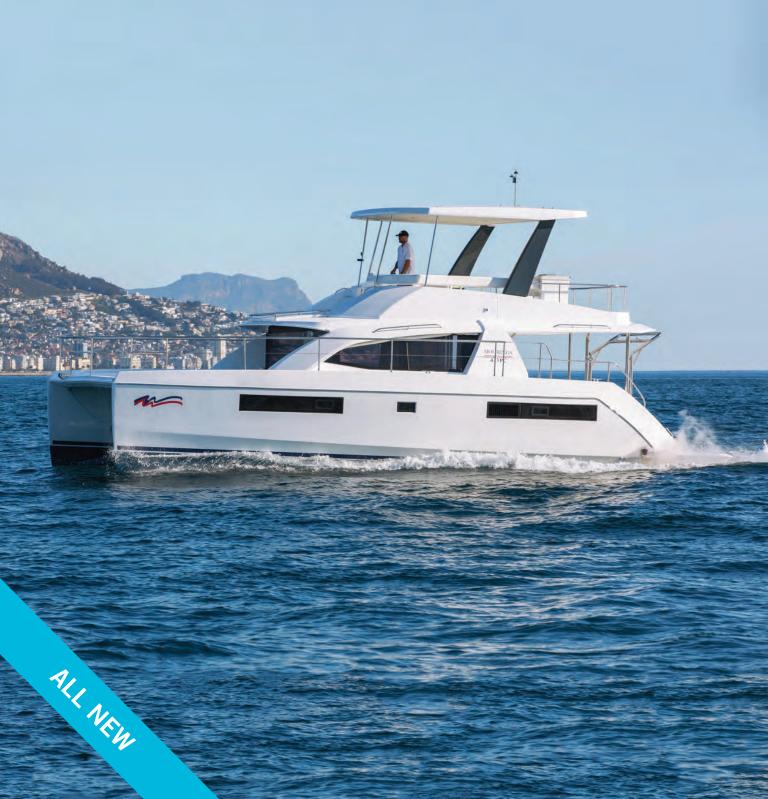

### A NEW AND EXCLUSIVELY DESIGNED YACHT PERFECT FOR FAMILY AND GROUP GETAWAYS

The newest yachts from The Moorings and Robertson & Caine, the 433PC and 434PC are groundbreaking progressions in our mid-size catamaran range. Featuring spacious social layouts, these power cats are ideal vacation platforms for families or groups with eight (433) to ten (434) guests. The 433PC includes a master suite that fills the entire starboard hull, while the 434PC features four spacious cabins and a convertible saloon. Each yacht includes pioneering features like a spacious elevated fly bridge, underwater lights and more.