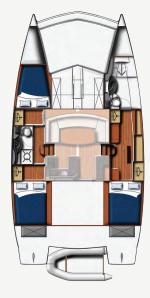

# The Moorings Fleet - 433PC & 434PC

Moorings 433PC

### *433PC*

Cabins: 3 Heads/showers: 2/3 Passenger Capacity: 8 434PC Cabins: 4 Heads/showers: 2/3

Passenger Capacity: 10

Length Overall: 42'8" (13m) Beam: 22'1" (6.04m) Draft: 3'1" (.94m)

### A NEW AND EXCLUSIVELY DESIGNED YACHT PERFECT FOR FAMILY AND GROUP GETAWAYS

The newest yachts from The Moorings and Robertson & Caine, the 433PC and 434PC are groundbreaking progressions in our mid-size catamaran range. Featuring spacious social layouts, these power cats are ideal vacation platforms for families or groups with eight (433) to ten (434) guests. The 433PC includes a master suite that fills the entire starboard hull, while the 434PC features four spacious cabins and a convertible saloon. Each yacht includes pioneering features like a spacious elevated fly bridge, underwater lights and more.

433PC - Lower Deck

434PC - Lower Deck

Moorings 514PC