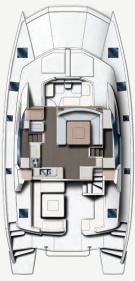

# The Moorings Fleet - 433PC & 434PC

Moorings 433PC

### *433PC*

Cabins: 3 Heads/showers: 2/3 Passenger Capacity: 8 434PC Cabins: 4 Heads/showers: 2/3

Passenger Capacity: 10

Length Overall: 42'8" (13m) Beam: 22'1" (6.04m) Draft: 3'1" (.94m)

### A NEW AND EXCLUSIVELY DESIGNED YACHT PERFECT FOR FAMILY AND GROUP GETAWAYS

The newest yachts from The Moorings and Robertson & Caine, the 433PC and 434PC are groundbreaking progressions in our mid-size catamaran range. Featuring spacious social layouts, these power cats are ideal vacation platforms for families or groups with eight (433) to ten (434) guests. The 433PC includes a master suite that fills the entire starboard hull, while the 434PC features four spacious cabins and a convertible saloon. Each yacht includes pioneering features like a spacious elevated fly bridge, underwater lights and more.

433PC - Lower Deck

434PC - Lower Deck

Moorings 514PC