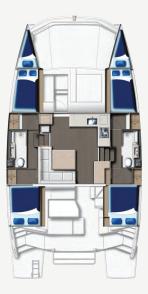

## Bareboat

Cabins: 4 Heads/showers: 5/6 Passenger Capacity: 10

## Crewed

Cabins: 3 Heads/showers: 3/4 Passenger Capacity: 6

Length Overall: 51' (15.54m) Beam: 25'1" (7.64m) Draft: 3'2.6" (0.98m)

### CUSTOM-DESIGNED WITH YOU IN MIND

A contemporary custom-designed yacht from renowned builders Robertson & Caine, The Moorings 514PC offers unforgettable charters in St. Martin, St. Lucia, the British Virgin Islands, the Bahamas and Croatia, as well as Crewed yacht charters in the BVI. Step aboard and cruise to must-visit destinations with a speed of up to 20 knots courtesy of twin 350hp workhorse diesel engines. Relax with innovative features like an enormous, well-equipped fly bridge, forward cockpit accessed from the spacious saloon, underwater lights and four double cabins, each with their own en-suite bathrooms.

Main Deck

Lower Deck

Moorings 474PC