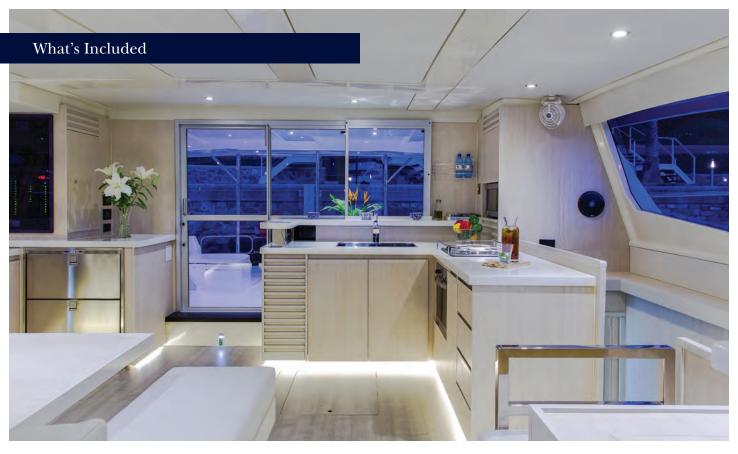

# What's Included with Your Charter?

From linens and towels to electronics and more, your yacht includes a range of essentials to help you feel right at home.

- The Moorings 4-hour Service Guarantee
- Cutting-edge navigation electronics
- Onboard generator
- Air conditioning & fans in cabins/saloon
- Dinghy with outboard motor
- Freshwater shower on deck
- Fully appointed galleys with cooking utensils, refrigerator, stove/oven, blender, toaster and microwave
- Barbecue grills on select yachts
- VHF radio, AM/FM radio, MP3 player connection, CD player and external speakers
- Flat screen TV/DVD player
- Electric anchor windlass

- Complete linens, including sheets, blankets, towels and pillows
- Snorkeling gear
- Free ice and water from base marina (bottled water should be purchased for drinking and cooking).
- Complimentary Care Package with ice, paper towels, garbage bags, matches, bath soap, toilet paper and more