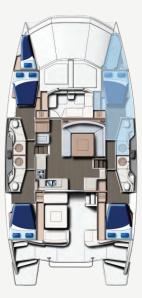

## Bareboat

Cabins: 4 Heads/showers: 5/6 Passenger Capacity: 10

## Crewed

Cabins: 3 Heads/showers: 3/4 Passenger Capacity: 6

Length Overall: 51' (15.54m) Beam: 25'1" (7.64m) Draft: 3'2.6" (0.98m)

### CUSTOM-DESIGNED WITH YOU IN MIND

A contemporary custom-designed yacht from renowned builders Robertson & Caine, The Moorings 514PC offers unforgettable charters in St. Martin, St. Lucia, the British Virgin Islands, the Bahamas and Croatia, as well as Crewed yacht charters in the BVI. Step aboard and cruise to must-visit destinations with a speed of up to 20 knots courtesy of twin 350hp workhorse diesel engines. Relax with innovative features like an enormous, well-equipped fly bridge, forward cockpit accessed from the spacious saloon, underwater lights and four double cabins, each with their own en-suite bathrooms.

Main Deck

Lower Deck

Moorings 474PC