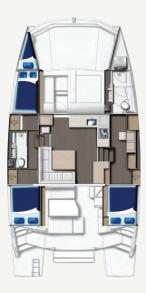

## Bareboat

Cabins: 4 Heads/showers: 5/6 Passenger Capacity: 10

## Crewed

Cabins: 3 Heads/showers: 3/4 Passenger Capacity: 6

Length Overall: 51' (15.54m) Beam: 25'1" (7.64m) Draft: 3'2.6" (0.98m)

### CUSTOM-DESIGNED WITH YOU IN MIND

A contemporary custom-designed yacht from renowned builders Robertson & Caine, The Moorings 514PC offers unforgettable charters in St. Martin, St. Lucia, the British Virgin Islands, the Bahamas and Croatia, as well as Crewed yacht charters in the BVI. Step aboard and cruise to must-visit destinations with a speed of up to 20 knots courtesy of twin 350hp workhorse diesel engines. Relax with innovative features like an enormous, well-equipped fly bridge, forward cockpit accessed from the spacious saloon, underwater lights and four double cabins, each with their own en-suite bathrooms.

Main Deck

Lower Deck

Moorings 474PC