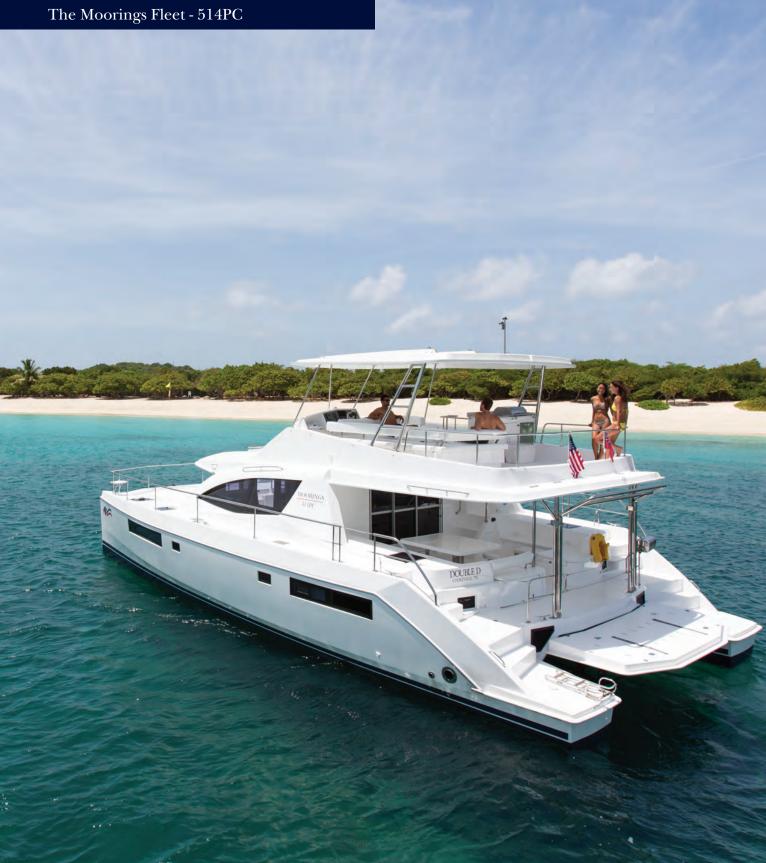

### CUSTOM-DESIGNED WITH YOU IN MIND

A contemporary custom-designed yacht from renowned builders Robertson & Caine, The Moorings 514PC offers unforgettable charters in St. Martin, St. Lucia, the British Virgin Islands, the Bahamas and Croatia, as well as Crewed yacht charters in the BVI. Step aboard and cruise to must-visit destinations with a speed of up to 20 knots courtesy of twin 350hp workhorse diesel engines. Relax with innovative features like an enormous, well-equipped fly bridge, forward cockpit accessed from the spacious saloon, underwater lights and four double cabins, each with their own en-suite bathrooms.

Main Deck

Lower Deck

Moorings 474PC