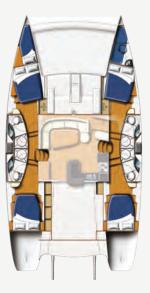

# The Moorings Fleet - 433PC & 434PC

Moorings 433PC

### *433PC*

Cabins: 3 Heads/showers: 2/3 Passenger Capacity: 8 434PC Cabins: 4 Heads/showers: 2/3

Passenger Capacity: 10

Length Overall: 42'8" (13m) Beam: 22'1" (6.04m) Draft: 3'1" (.94m)

### A NEW AND EXCLUSIVELY DESIGNED YACHT PERFECT FOR FAMILY AND GROUP GETAWAYS

The newest yachts from The Moorings and Robertson & Caine, the 433PC and 434PC are groundbreaking progressions in our mid-size catamaran range. Featuring spacious social layouts, these power cats are ideal vacation platforms for families or groups with eight (433) to ten (434) guests. The 433PC includes a master suite that fills the entire starboard hull, while the 434PC features four spacious cabins and a convertible saloon. Each yacht includes pioneering features like a spacious elevated fly bridge, underwater lights and more.

433PC - Lower Deck

434PC - Lower Deck

Moorings 514PC