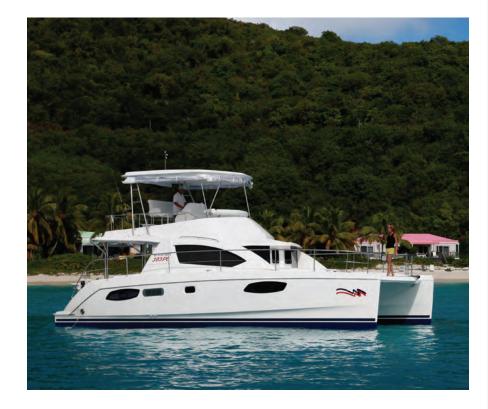

Available now in the British Virgin Islands and early 2016 in the Bahamas, The Moorings 433 Power Catamaran is the ideal vacation platform for families or groups of up to eight guests. This innovative yacht features an expansive master suite, two en-suite cabins and a range of contemporary amenities in a fun communal layout. Step aboard, cruise with ease and experience everything the islands have to offer—from the blue waters of Cane Garden Bay to the breathtaking beaches in the Abacos.

### A NEW AND EXCLUSIVELY DESIGNED YACHT PERFECT FOR FAMILY AND GROUP GETAWAYS

The newest yachts from The Moorings and Robertson & Caine, the 433PC and 434PC are groundbreaking progressions in our mid-size catamaran range. Featuring spacious social layouts, these power cats are ideal vacation platforms for families or groups with eight (433) to ten (434) guests. The 433PC includes a master suite that fills the entire starboard hull, while the 434PC features four spacious cabins and a convertible saloon. Each yacht includes pioneering features like a spacious elevated fly bridge, underwater lights and more.