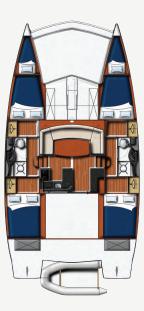

# The Moorings Fleet - 433PC & 434PC

Moorings 433PC

### *433PC*

Cabins: 3 Heads/showers: 2/3 Passenger Capacity: 8 434PC Cabins: 4 Heads/showers: 2/3

Passenger Capacity: 10

Length Overall: 42'8" (13m) Beam: 22'1" (6.04m) Draft: 3'1" (.94m)

### A NEW AND EXCLUSIVELY DESIGNED YACHT PERFECT FOR FAMILY AND GROUP GETAWAYS

The newest yachts from The Moorings and Robertson & Caine, the 433PC and 434PC are groundbreaking progressions in our mid-size catamaran range. Featuring spacious social layouts, these power cats are ideal vacation platforms for families or groups with eight (433) to ten (434) guests. The 433PC includes a master suite that fills the entire starboard hull, while the 434PC features four spacious cabins and a convertible saloon. Each yacht includes pioneering features like a spacious elevated fly bridge, underwater lights and more.

433PC - Lower Deck

434PC - Lower Deck

Moorings 514PC