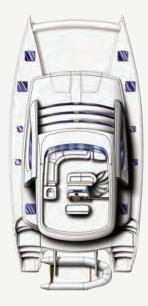

### 4 Cabin

Cabins: 4 Heads/showers: 5/6 Passenger Capacity: 12

Length Overall: 47'3" (14.40m) Beam: 24'10" (7.56m) Draft: 3'1" (0.93m)

### CRUISING COMFORT PERFECTED

Cruise with unparalleled performance and comfort aboard The Moorings 474PC. Take in the surroundings from the spacious fly bridge, where you can navigate from the fully equipped helm station or relax in the built-in seating areas with cocktail tables and a wet bar. The main deck is spaciously designed with indoor and outdoor dining areas, a sizable saloon with a full entertainment center and a well-appointed galley. Down below, the 474PC features four double cabins with en-suite bathrooms.

Fly Bridge

Lower Deck

Moorings 393PC